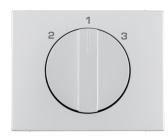

# Architecture

Technical version without neutral position: 2-1-3

## Identification

Main design line Berker K.5