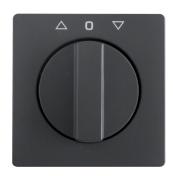

# Materials

| Colour of design line | anthracite               |
|-----------------------|--------------------------|
| Colour                | anthracite charcoal grey |
| RAL colour            | RAL 7021 - Black grey    |
| Material              | duroplastic              |
| Surface appearance    | velvety                  |

# Identification

| Main design line         | Berker Q.1/Q.3/Q.7/Q.9                         |
|--------------------------|------------------------------------------------|
| Secondary design line(s) | Berker Q.1, Berker Q.3, Berker Q.7, Berker Q.9 |