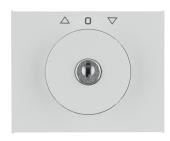

## Key can be removed in 0 position, Berker K.1

Technical features

### Use

Differentiation characteristic 3 - Sales Key can be removed in 0 position