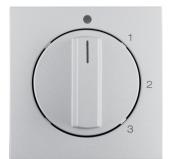

## product sheet 1096140400

1096140400

| Technical version                                                                              | with neutral position: 0-1-2-3                                     |
|------------------------------------------------------------------------------------------------|--------------------------------------------------------------------|
| Materials                                                                                      |                                                                    |
| Colour of design line                                                                          | aluminium                                                          |
| Colour                                                                                         | aluminium optics                                                   |
| RAL colour                                                                                     | RAL 9006 - White aluminium                                         |
| Material                                                                                       | thermoplastic                                                      |
| Surface appearance                                                                             | matt                                                               |
|                                                                                                |                                                                    |
| Installation, mounting                                                                         |                                                                    |
|                                                                                                | for screw fastening                                                |
| Installation mode                                                                              | for screw fastening                                                |
| Installation, mounting<br>Installation mode<br>Use<br>Differentiation characteristic 3 - Sales |                                                                    |
| Installation mode<br>Use<br>Differentiation characteristic 3 - Sales                           |                                                                    |
| Installation mode                                                                              | for screw fastening<br>with neutral-position<br>Berker S.1/B.3/B.7 |

with neutral-position, Berker S.1/B.3/B.7

Technical features