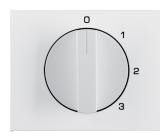

# with neutral-position, Berker K.1

Technical features

# Identification

| Main design line | Berker K.1 |
|------------------|------------|
|                  |            |