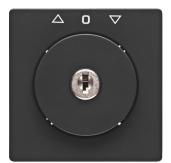

## product sheet 1081608600

1081608600

| anthracite<br>anthracite charcoal grey<br>RAL 7021 - Black grey<br>duroplastic |
|--------------------------------------------------------------------------------|
| anthracite charcoal grey<br>RAL 7021 - Black grey                              |
| RAL 7021 - Black grey                                                          |
|                                                                                |
| duroplastic                                                                    |
|                                                                                |
| velvety                                                                        |
|                                                                                |
| for screw fastening                                                            |
|                                                                                |
| Key can be removed in 0 position                                               |
|                                                                                |
|                                                                                |
|                                                                                |
| Berker Q.1/Q.3/Q.7/Q.9                                                         |
| er Q.1, Berker Q.3, Berker Q.7, Berker Q.9                                     |
|                                                                                |
|                                                                                |

- When ordering several articles those do all have identical lockings.

Key can be removed in 0 position, Berker Q.1/Q.3/Q.7/Q.9

Technical features