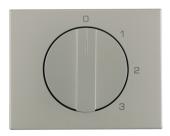

#### with neutral-position, Berker K.5

**Technical features** 

| Architecture |
|--------------|
|--------------|

| Technical version | with neutral position: 0-1-2-3 |
|-------------------|--------------------------------|
|-------------------|--------------------------------|

### Materials

| Colour of design line  | Stainless steel             |
|------------------------|-----------------------------|
| Colour                 | stainless steel optics      |
| RAL colour             | RAL 9022 - Pearl light grey |
| Material               | stainless steel             |
| Surface appearance     | matt                        |
| Installation, mounting |                             |
| Installation mode      | for screw fastening         |