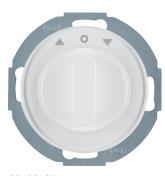

### Rotary knobs, Serie R.classic, polar white glossy

Technical features

## Architecture

| Type of control unit | Rotative       |
|----------------------|----------------|
| Fixing mode          | flush-mounting |

## Configuration

- with neutral position

# Use

Differentiation characteristic 2 - Sales Rotary knobs

### Identification

Main design line Serie R.classic