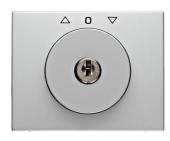

## Key can be removed in 3 positions, Berker K.5

Technical features

#### Use

| Differentiation characteristic 3 - Sales | Key can be removed in 3 positions |
|------------------------------------------|-----------------------------------|
|------------------------------------------|-----------------------------------|

# Safety

- with 2 keys