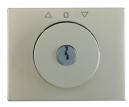

# Key can be removed in 0 position, Berker K.5

Technical features

### Use

Differentiation characteristic 3 - Sales Key can be removed in 0 position