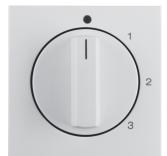

## product sheet 1096898900

1096898900

| Architecture                             |                                    |
|------------------------------------------|------------------------------------|
| Technical version                        | with neutral position: 0-1-2-3     |
| Materials                                |                                    |
| Colour of design line                    | polar white                        |
| Colour                                   | white                              |
| RAL colour                               | RAL 9010 - Pure white              |
| Material                                 | duroplastic                        |
| Surface appearance                       | glossy                             |
| Installation, mounting                   |                                    |
| Installation mode                        | for screw fastening                |
| Use                                      |                                    |
| Differentiation characteristic 3 - Sales | with neutral-position              |
| Identification                           |                                    |
| Main design line                         | Berker S.1/B.3/B.7                 |
| Secondary design line(s)                 | Berker S.1, Berker B.7, Berker B.3 |
|                                          |                                    |

with neutral-position, Berker S.1/B.3/B.7

Technical features