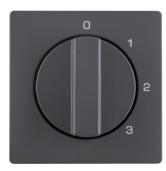

## Architecture

| Technical version | with neutral position: 0-1-2-3 |
|-------------------|--------------------------------|
|-------------------|--------------------------------|