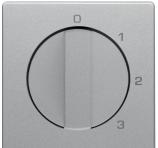

## product sheet 1096608400

1096608400

| Architecture                             |                                                |
|------------------------------------------|------------------------------------------------|
| Technical version                        | with neutral position: 0-1-2-3                 |
| Materials                                |                                                |
| Colour of design line                    | aluminium                                      |
| Colour                                   | aluminium optics                               |
| RAL colour                               | RAL 9006 - White aluminium                     |
| Material                                 | duroplastic                                    |
| Surface appearance                       | velvety                                        |
| Installation, mounting                   |                                                |
| Installation mode                        | for screw fastening                            |
| Use                                      |                                                |
| Differentiation characteristic 3 - Sales | with neutral-position                          |
| Identification                           |                                                |
| Main design line                         | Berker Q.1/Q.3/Q.7/Q.9                         |
| Secondary design line(s)                 | Berker Q.1, Berker Q.3, Berker Q.7, Berker Q.9 |