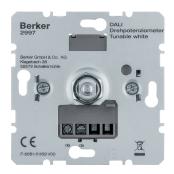

2997

## with soft-lock, Light control

Technical features

#### **Controls and indicators**

- with soft-lock

## Connection

- with screw terminals

#### Settings

- basic brightness programmable

## **Equipment**

- with on/off pressure switch