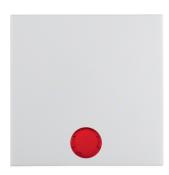

# Rocker with lens, Berker S.1, polar white glossy

Technical features

# **Controls and indicators**

- also for KNX applications: push-button, 1gang, and group push-button, 1gang
- for rocker push-buttons
- for change-over/intermediate switch

| late |  |
|------|--|
|      |  |
|      |  |

## Equipment

- for lighting and monitoring circuit

## Use

Differentiation characteristic 2 - Sales with lens