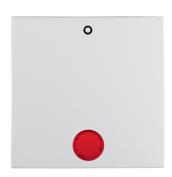

## Rocker with imprint "0" and fixing element with lens, Berker S.1, polar white matt

Technical features

## **Controls and indicators**

- also for KNX applications: group push-button, 1gang
- for multi-pole rocker switches

# Equipment

- for lighting and monitoring circuit

#### Use

Differentiation characteristic 2 - Sales with lens

## Instructions

- Only suitable for splash-protected IP44 flush-mounted installation when used in conjunction with the corresponding sealing set.