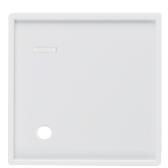

#### Centre plate for pullcord push-button with lens, polar white velvety

**Technical features** 

# **Controls and indicators**

- for pullcord push-button with pullcord and knob

## Installation, mounting

Installation mode

Use

Differentiation characteristic 2 - Sales

with lens

centre plate for plug-in fixing