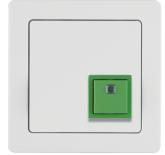

## product sheet 52016089

52016089

| - with green shut-off button            |                                |
|-----------------------------------------|--------------------------------|
| Materials                               |                                |
| Colour of design line                   | polar whit                     |
| Colour                                  | polarwhit                      |
| Colour                                  | white                          |
| RAL colour                              | RAL 9010 - Pure whit           |
| Surface appearance                      | velvet                         |
| Dimensions                              |                                |
| Insertion depth                         | 16,3 mr                        |
| Installation, mounting                  |                                |
| For installation in standard wall boxes | according to DIN 49073-        |
| Installation mode                       | centre plate for plug-in fixin |
| Connection                              |                                |
|                                         |                                |
| - with screw terminals                  |                                |
| - with screw terminals Use conditions   |                                |
|                                         | -540 °                         |
| Use conditions                          | -540 °                         |

Cancellation button with frame Berker Q.1, polar white velvety