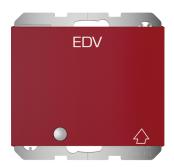

## product sheet 41517115

41517115

SCHUKO socket outlet with hinged cover, control LED and imprint "EDV" with hinged cover, enhanced contact protection, with screw-in lift terminals, Berker K.1, red glossy