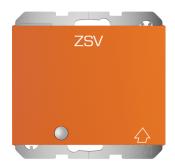

## product sheet 41517114

41517114

SCHUKO socket outlet with hinged cover, control LED and imprint "ZSV" with hinged cover, enhanced contact protection, with screw-in lift terminals, Berker K.1, orange glossy