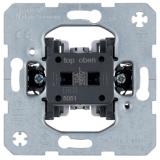

5051

0

| control unit<br>uration<br>nally open contact | Hotel                                                                         |
|-----------------------------------------------|-------------------------------------------------------------------------------|
|                                               |                                                                               |
| nally open contact                            |                                                                               |
|                                               |                                                                               |
| ectrical features                             |                                                                               |
| al voltage                                    | 25                                                                            |
| oltage                                        | 250 \                                                                         |
| current                                       |                                                                               |
| tary-contact current                          |                                                                               |
| ls                                            |                                                                               |
| l                                             | Plastic/m                                                                     |
| ions                                          |                                                                               |
|                                               | 41                                                                            |
| n depth                                       | 31,2                                                                          |
|                                               | 71                                                                            |
|                                               | 71                                                                            |
| tion                                          |                                                                               |
| plug-in terminals                             |                                                                               |
| out                                           |                                                                               |
| ent<br>ghting and monitoring circuit          |                                                                               |
| be illuminated using neon and glow lamp u     | nit with N-terminal                                                           |
|                                               |                                                                               |
| ion index IP                                  | I                                                                             |
| cation                                        |                                                                               |
| tion, usage                                   | Light cor                                                                     |
| esign line                                    | Light cor                                                                     |
| tions                                         |                                                                               |
| ation text                                    | For neon and incandescent lamp units wit terminal, see module insert accessor |
|                                               | More versions available on request., Neon and g                               |

Push-button, NO contact for hotel card Light control