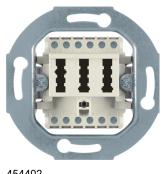

## TAE socket outlet 2x6/6 NFF Communication technology, white matt **Technical features** Architecture according to DIN 41715 Design - 2 x 6/6pole for 2 outside lines Connectivity - with straight outlet Main electrical features 125 V Rated voltage Power Load per circuit max. 10 VA Resistance < 20/30 mΩ Transition resistance Materials Colour independent of design lines white Colour white Material Plastic/metal Surface appearance matt Dimensions Insertion depth 22 mm Installation, mounting Installation mode with spreader claws Connection - with screw terminals Cable Conductor Ø max. 1 mm Equipment - for 2 telephones and 1 add-on unit - with supporting ring Identification Communication technology Application, usage Communication technology Main design line