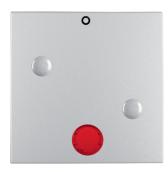

## Rocker with imprint "0", srew-on Berker S.1/B.3/B.7, aluminium, matt, lacquered

Technical features

#### **Controls and indicators**

- for multi-pole rocker switches

### Cover, door

Cover with cover plug for screw fitting

## **Equipment**

- for lighting and monitoring circuit