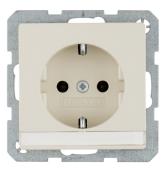

## SCHUKO socket outlet with labelling field

Technical features

Secondary design line(s)

## Architecture

| esign                                   | according to DIN 49440          |
|-----------------------------------------|---------------------------------|
| fain electrical features                |                                 |
| lominal voltage                         | 250 V                           |
| ated voltage                            | 250 V AC                        |
| ated current                            | 16 A                            |
| <b>Naterials</b>                        |                                 |
| urface appearance                       | velvety                         |
| connection                              |                                 |
| connection terminals                    | according to IEC 60884-1        |
| onnection terminals                     | according to VDE 0620-1:2021-02 |
| lse                                     |                                 |
| ifferentiation characteristic 1 - Sales | with labelling field            |