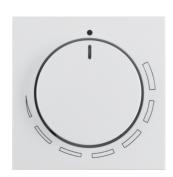

## Centre plate for speed controller with setting knob, Berker S.1/B.3/B.7, polar white glossy

Technical features

#### Use

| Differentiation characteristic 2 - Sales | with setting knob |
|------------------------------------------|-------------------|
|------------------------------------------|-------------------|

### Identification

| Application, usage       | HVAC control                       |
|--------------------------|------------------------------------|
| Main design line         | Berker S.1/B.3/B.7                 |
| Secondary design line(s) | Berker S.1, Berker B.3, Berker B.7 |