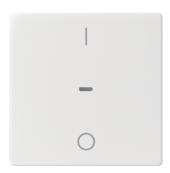

no

80962229

Cover for 1gang for push-button module with clear lens, KNX - Berker Q.1/Q.3, polar white velvety

Technical features

### **Controls and indicators**

- also for KNX applications: push-button, 1gang, and group push-button, 1gang

### Equipment

With transparent product label holder

- for lighting and monitoring circuit
- for rockers push-buttons and group rockers push-buttons