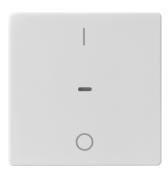

#### **Controls and indicators**

- also for KNX applications: push-button, 1gang, and group push-button, 1gang

#### Camera

- with clear lens for RGB status display of the push-button module

### Equipment

With transparent product label holder no

- for lighting and monitoring circuit
- for rockers push-buttons and group rockers push-buttons

## Use

Differentiation characteristic 2 - Sales with clear lens