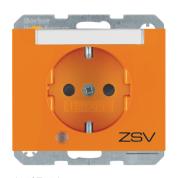

41107114

SCHUKO socket outlet with control LED and "ZSV" imprint with labelling field, enhanced contact protection, Screw-in lift terminals, Berker K.1, orange glossy

**Technical features** 

| Arc |  |  |
|-----|--|--|
|     |  |  |
|     |  |  |

| Design            | according to DIN 49440 |
|-------------------|------------------------|
| Fixing mode       | flush-mounting         |
| Technical version | Imprint "ZSV"          |

## Use

| with labelling field        | Differentiation characteristic 1 - Sales |
|-----------------------------|------------------------------------------|
| enhanced contact protection | Differentiation characteristic 2 - Sales |
| Screw-in lift terminals     | Differentiation characteristic 3 - Sales |