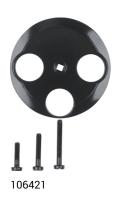

## Centre plate for aerial socket 3hole Serie 1930/Glas, black glossy

Technical features

Secondary design line(s)

|   | -  |    | •  |    |
|---|----|----|----|----|
| м | at | er | ıa | IC |

| Colour of design line     | black                |  |
|---------------------------|----------------------|--|
| Colour                    | black                |  |
| RAL colour                | RAL 9005 - Jet black |  |
| Material                  | duroplastic          |  |
| Surface appearance        | glossy               |  |
| Installation, mounting    |                      |  |
| Installation mode         | for screw fastening  |  |
| Equipment                 |                      |  |
| - without supporting ring |                      |  |
| Safety                    |                      |  |
| Protection index IP       | IP20                 |  |
| Identification            |                      |  |
| Main design line          | Serie 1930/Glas      |  |
|                           |                      |  |