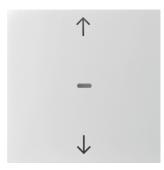

### **Controls and indicators**

- also for KNX applications: push-button, 1gang, and group push-button, 1gang

## Camera

- with clear lens for RGB status display of the push-button module

### Equipment

With transparent product label holder

- for lighting and monitoring circuit
- for rockers push-buttons and group rockers push-buttons