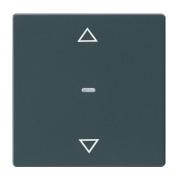

#### **Controls and indicators**

- also for KNX applications: push-button, 1gang, and group push-button, 1gang

## Equipment

With transparent product label holder

- for lighting and monitoring circuit

- for rockers push-buttons and group rockers push-buttons

# Use

Differentiation characteristic 2 - Sales with clear lens