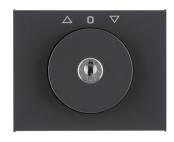

10797306

Centre plate with lock and touch function for switch for blinds Key can be removed in 0 position, Berker K.1, anthracite matt, lacquered

**Technical features** 

### Use

Differentiation characteristic 3 - Sales Key can be removed in 0 position

# Safety

- with 2 keys