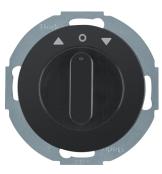

# Rotary switch for blinds 2pole with centre plate Rotary knobs, Serie R.classic, black glossy

Technical features

#### **Functions**

- with push lock function

#### Configuration

- with neutral position

### Identification

Main design line Serie R.classic