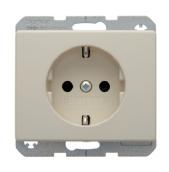

## SCHUKO socket outlet with enhanced touch protection, Berker Arsys, white glossy

Technical features

|  | nite |  |  |
|--|------|--|--|
|  |      |  |  |
|  |      |  |  |
|  |      |  |  |

| Design      | according to DIN 49440 |
|-------------|------------------------|
| Fixing mode | flush-mounting         |

#### Use

Differentiation characteristic 2 - Sales with enhanced touch protection