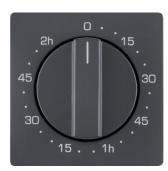

## Centre plate for mechanical timer Berker Q.1/Q.3/Q.7/Q.9, anthracite velvety, lacquered