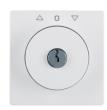

10816089

Centre plate with lock and push lock function for switch for blinds Key can be removed in 0 position, polar white velvety

**Technical features** 

### Safety

- with 2 keys

### Identification

| Application, usage       | Blind control                                  |
|--------------------------|------------------------------------------------|
| Secondary design line(s) | Berker Q.1, Berker Q.3, Berker Q.7, Berker Q.9 |