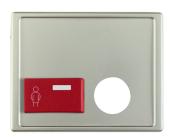

## Centre plate with plug-in opening, red button at bottom Berker Arsys, stainless steel matt, lacquered

Technical features

## **Controls and indicators**

- for call push-button with plug-in contactbutton with lens and imprint

| м | ate | eri | al | S |
|---|-----|-----|----|---|

Main design line

| Colour of design line  | stainless steel                 |  |  |
|------------------------|---------------------------------|--|--|
| Colour                 | stainless steel                 |  |  |
| Colour                 | stainless steel optics          |  |  |
| RAL colour             | RAL 9022 - Pearl light grey     |  |  |
| Material / workmanship | lacquered                       |  |  |
| Surface appearance     | matt                            |  |  |
| Installation, mounting |                                 |  |  |
| Installation mode      | centre plate for plug-in fixing |  |  |
| Identification         |                                 |  |  |