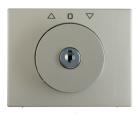

10790404

Centre plate with lock and push lock function for switch for blinds Key can be removed in 3 positions, Berker Arsys, stainless steel, metal matt finish

Technical features

| м | at | erı | a | IS |
|---|----|-----|---|----|

### Use

Differentiation characteristic 3 - Sales Key can be removed in 3 positions

# Identification

Application, usage Blind control
Main design line Berker Arsys