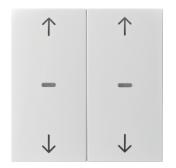

## product sheet 80961382

80961382

Cover for 2gang for push-button module with clear lenses, KNX - Berker S.1/B.3/B.7, white glossy

**Technical features** 

**Controls and indicators** 

- also for KNX applications: push-button, 2gang, and group push-button, 2gang