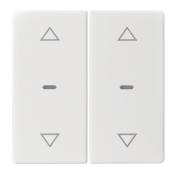

80961329

Cover for 2gang for push-button module with clear lenses, KNX - Berker Q.1/Q.3, polar white velvety

Technical features

### **Controls and indicators**

- also for KNX applications: push-button, 2gang, and group push-button, 2gang

#### Camera

- with 2 clear lenses for the RGB status display of the push-button module

# Use

Differentiation characteristic 2 - Sales with clear lenses