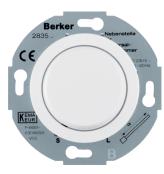

283510

## Extension units insert for universal rotary dimmer with soft-lock, polar white glossy

Technical features