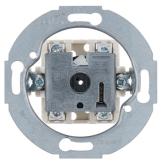

## product sheet 389300

389300

| Type of control unit     | Short thumb                                                                           |
|--------------------------|---------------------------------------------------------------------------------------|
| Fixing mode              | flush-mou                                                                             |
| Configuration            |                                                                                       |
| - 2-pole off             |                                                                                       |
| Controls and indicators  |                                                                                       |
| - No                     |                                                                                       |
| Main electrical features |                                                                                       |
| Nominal voltage          | 2                                                                                     |
| Rated voltage            | 250                                                                                   |
| Electric current         |                                                                                       |
| Switching current        | 1                                                                                     |
| Materials                |                                                                                       |
| Material                 | duropl                                                                                |
| Surface appearance       |                                                                                       |
| Dimensions               |                                                                                       |
| Depth                    | 42                                                                                    |
| Height                   | 71                                                                                    |
| Width                    | 71                                                                                    |
| Installation, mounting   |                                                                                       |
| Installation mode        | with spreader c                                                                       |
| Connection               |                                                                                       |
| Type of connection       | Screw conne                                                                           |
| - with screw terminals   |                                                                                       |
| Equipment                |                                                                                       |
| - without neon lamp      |                                                                                       |
| Safety                   |                                                                                       |
| Protection index IP      |                                                                                       |
| Identification           |                                                                                       |
| Appliance switch type    |                                                                                       |
| Main design line         | Serie 1930/Glas/R.cla                                                                 |
|                          | Serie 1930/Glas/<br>Serie Glass, Serie 1930, Serie Palazzo, Se<br>Porzellan Made by R |

Rotary switch, 2pole off Serie 1930/Glas/R.classic

Technical features