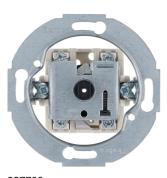

#### Rotary switch, intermediate Serie 1930/Glas/R.classic

**Technical features** 

| Arc | hite | cti | ire |
|-----|------|-----|-----|
|     |      |     |     |

| Type of control unit | Short thumb-grip |
|----------------------|------------------|
| Fixing mode          | flush-mounting   |

# Installation, mounting

Installation mode with spreader claws

# Connection

Type of connection Screw connection
- with screw terminals