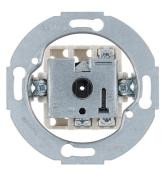

## Rotary switch, off/change-over Serie 1930/Glas/R.classic

**Technical features** 

| Arc | hite | cti | ire |
|-----|------|-----|-----|
|     |      |     |     |

| Type of control unit | Short thumb-grip |
|----------------------|------------------|
| Fixing mode          | flush-mounting   |

# Configuration

- Off/change-over

### **Controls and indicators**

- No

### Main electrical features

| Nominal voltage | 250 V    |
|-----------------|----------|
| Rated voltage   | 250 V AC |

#### **Electric current**

Switching current 10 AX

#### Materials

| Material           | Plastic/metal |
|--------------------|---------------|
| Surface appearance | matt          |

#### **Dimensions**

| Depth  | 42 mm |
|--------|-------|
| Height | 71 mm |
| Width  | 71 mm |

# Installation, mounting

Installation mode with spreader claws

### Connection

Type of connection Screw connection
- with screw terminals

# Equipment

- without neon lamp

## Safety

Protection index IP IP20

## Identification

Appliance switch type No

Main design line Serie 1930/Glas/R.classic

Secondary design line(s) Serie Glass, Serie 1930, Serie 1930 Porzellan Made by Rosenthal, Serie Palazzo