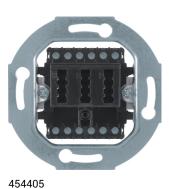

## TAE socket outlet 2x6/6 NFF Communication technology, black matt

Technical features

Identification

Application, usage

Main design line

| Design                               | according to DIN 41715 |
|--------------------------------------|------------------------|
| - 2 x 6/6pole for 2 outside lines    | according to DIN 41713 |
| 2 x 0/ opole for 2 outside lines     |                        |
| Connectivity                         |                        |
| - with straight outlet               |                        |
| Main electrical features             |                        |
| Rated voltage                        | 125 V                  |
| Power                                |                        |
| Load per circuit                     | max. 10 VA             |
| Resistance                           |                        |
| Transition resistance                | < 20/30 mΩ             |
| Materials                            |                        |
| Colour independent of design lines   | black                  |
| Colour                               | black                  |
| Material                             | Plastic/metal          |
| Surface appearance                   | matt                   |
| Dimensions                           |                        |
| Insertion depth                      | 22 mm                  |
| Installation, mounting               |                        |
| Installation mode                    | with spreader claws    |
| Connection                           |                        |
| - with screw terminals               |                        |
| Cable                                |                        |
| Conductor Ø                          | max. 1 mm              |
| Equipment                            |                        |
| - for 2 telephones and 1 add-on unit |                        |
| - with supporting ring               |                        |