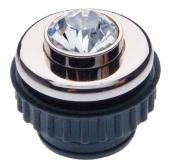

19640001

IP20

| Technical features                                                  |                            |
|---------------------------------------------------------------------|----------------------------|
| Configuration                                                       |                            |
| - Normally open contact                                             |                            |
| Main electrical features                                            |                            |
| Rated voltage                                                       | 24 \                       |
| Electric current                                                    |                            |
| Momentary-contact current                                           | 1,5 4                      |
| Materials                                                           |                            |
| Colour of design line                                               | chrome                     |
| Colour                                                              | chrome                     |
| Colour                                                              | aluminium optic            |
| RAL colour                                                          | RAL 9006 - White aluminiun |
| Material                                                            | brass                      |
| Surface appearance                                                  | glossy                     |
| <ul> <li>brass, refined</li> <li>with SWAROVSKI ELEMENTS</li> </ul> |                            |
| Dimensions                                                          |                            |
| Insertion depth                                                     | 13 mn                      |
| Installation, mounting                                              |                            |
| Installation mode                                                   | for screw fastening        |
| Connection                                                          |                            |
| - with plug-in terminals                                            |                            |
| Identification                                                      |                            |
| Main design line                                                    | Berker TS Crysta           |

- For connection via system interfaces to radio bus, KNX radio or KNX installations.

Alternatively, can be used to control relay circuits.

Push-button Crystal Berker TS Crystal, chrome glossy