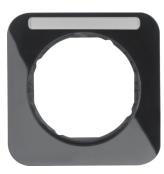

# Frame 1gang with labelling field, Berker R.1, black glossy

**Technical features** 

|  | cture |
|--|-------|
|  |       |
|  |       |

| Technical version | 1gang |
|-------------------|-------|
|                   |       |

#### Use

| Differentiation characteristic 1 - Sales | with labelling field |
|------------------------------------------|----------------------|
|------------------------------------------|----------------------|

## Identification

| Main design line | Berker R.1 |
|------------------|------------|
|------------------|------------|

## Instructions

| Information text | Labelling field height arranged for P-touch strips 6 |
|------------------|------------------------------------------------------|
|                  | mm.                                                  |