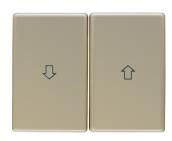

## Rocker 2gang with imprinted arrow symbol Berker Arsys, light bronze matt, aluminium lacquered

Technical features

## **Controls and indicators**

- also for KNX applications: push-button, 2gang
- for blind series switch/push-button

|   | _  |    | -  |    |
|---|----|----|----|----|
| м | at | er | ıa | ıs |

Main design line