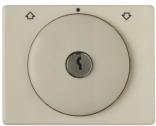

Centre plate with lock and push lock function for switch for blinds Key can be removed in 3 positions,

- When ordering several articles those do all have identical lockings.