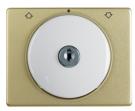

10790001

Centre plate with lock and push lock function for switch for blinds Key can be removed in 0 position, Berker Arsys, brown glossy

Technical features

### Identification

| Application, usage | Blind control |
|--------------------|---------------|
| Main design line   | Berker Arsys  |